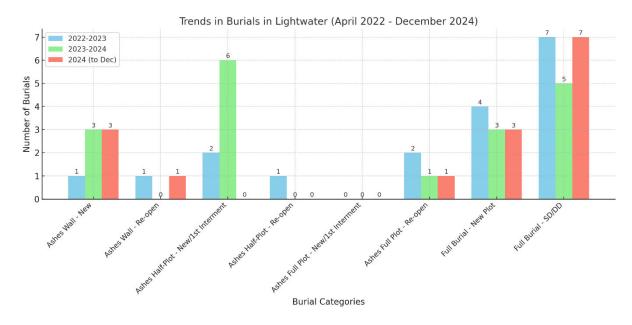

#### Income

Income for the village is derived from the following sources:

|                               | ActualYTD | Budget Full Year |
|-------------------------------|-----------|------------------|
|                               | £         | - £              |
| - Burial fees                 | 17,881    | 22,351           |
| - Precept                     | 97,290    | 97,290           |
| - Interest received           | 4,589     | 3,512            |
| - CIL income (see note below) | 0         | 0                |

- (1) The Cemetery maintenance budget includes £5k for a cemetery survey, £5k for work on the fence to the rear and £5k for work on the hedge at the front of the cemetery. In the year to date £6,950 has been spent on a topographical survey of the site along with miscellaneous costs of £658. Work on the fence and the hedge remains outstanding.
- (2) The Cemetery maintenance EMR covers an amount agreed during the budget process that would be allocated to a specified EMR to cover future maintenance of the cemetery. No expenditure on this cost element is currently anticipated rather the amount will be transferred to the EMR along with similar amounts for Bagshot and Windlesham.
- (3) The Greenspace contract currently covers the three villages and, as noted above, has been split to reflect the possibility that the contract will be split after the re-tendering process. The budget reflected an increase to cover inflationary pressures and general increases in greenspace costs anticipated (based on the same contract terms) plus an element (£10,000) for employing a procurement consultant. This was discussed at the March Full Council meeting (c/23/217). The charge in the year to date reflects six months costs at the revised monthly rate of £2,598.53, Lightwater currently absorbing 33% of the total cost, plus an element of the consultants charges as and when they fall due.
- (4) Planting covers an annual charge for the planting of various floral items in the village and the maintenance of them, This was contracted to a company called 'Wildflowers' and was paid in June 24.
- (5) The budget for Councillors' Allowances is based on the rates in place at the time of the budget. In the February 24 Full Council meeting it was resolved to increase the individual allowance to £1,750pa (C/23/183) from £1,661.40pa. This will lead to an annual cost of £12,250 with any surplus over budget being taken from the general reserve. The additional payment to the Chairman that was agreed in the February 24 meeting has not been actioned to date. Based on the current position the LVC should show an underspend of a little under £500 in the full year.