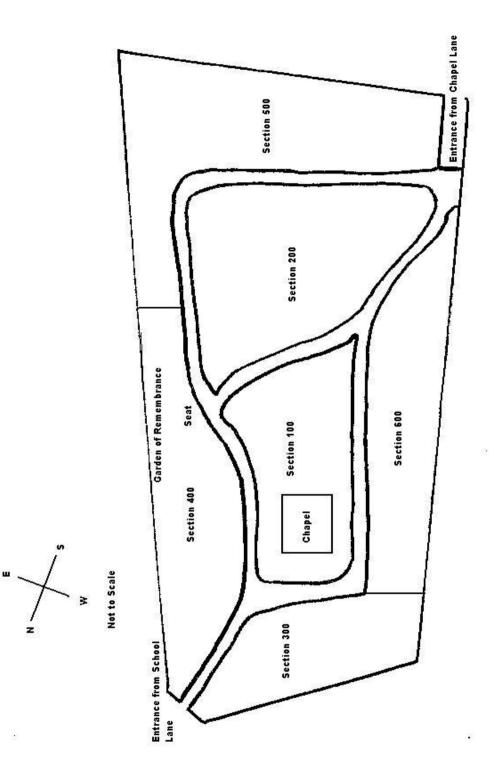

The following pages include some hand drawn maps of the Cemetery, the first an overall plan of the various sections and then in turn, area maps of each section showing the location of each Memorial, nothing is to scale but it is reasonably accurate.

Use these maps along with the Memorial numbers from the web pages and all of the known Memorials can be found, be aware however that some are now almost impossible to read.

We do know that some graves include Cremated Remains, these have been listed where known, we have not however included those Cremated Remains that have been put in the Garden of Remembrance.