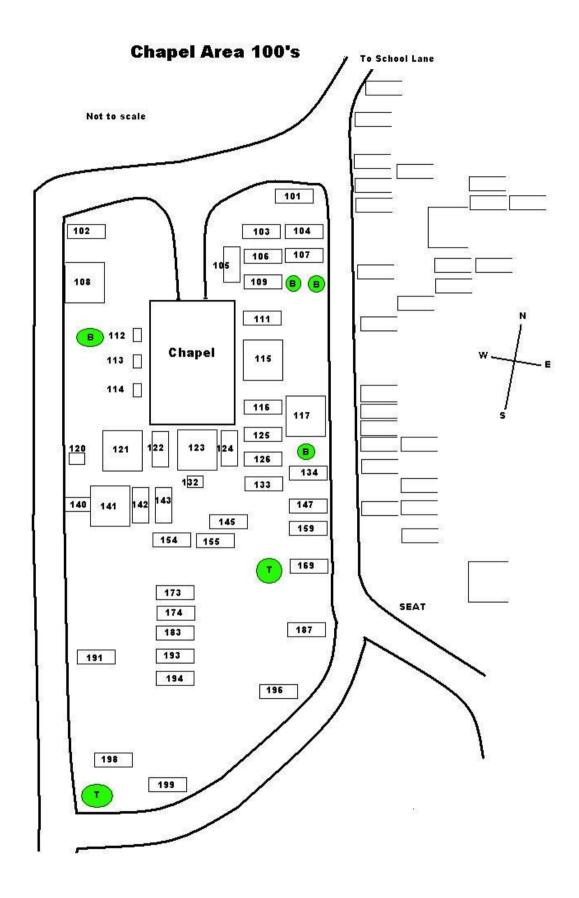

The following pages include some hand drawn maps of the Cemetery, the first an overall plan of the various sections and then in turn, area maps of each section showing the location of each Memorial, nothing is to scale but it is reasonably accurate.

Use these maps along with the Memorial numbers from the web pages and all of the known Memorials can be found, be aware however that some are now almost impossible to read.

We do know that some graves include Cremated Remains, these have been listed where known, we have not however included those Cremated Remains that have been put in the Garden of Remembrance.