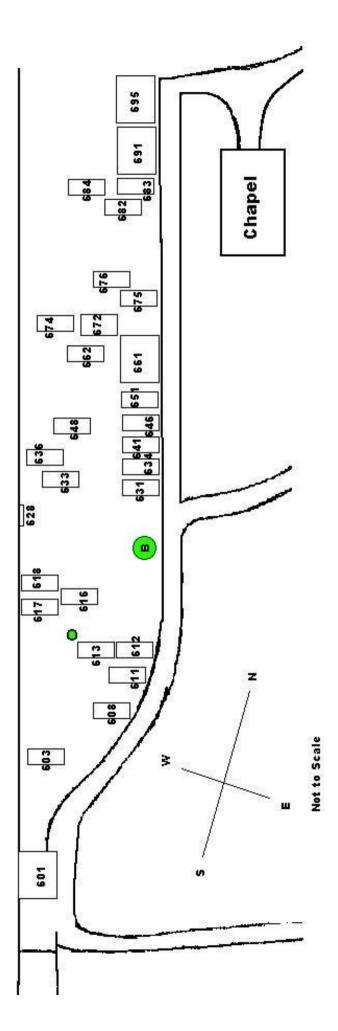

The following pages include some hand drawn maps of the Cemetery, the first an overall plan of the various sections and then in turn, area maps of each section showing the location of each Memorial, nothing is to scale but it is reasonably accurate.

Use these maps along with the Memorial numbers from the web pages and all of the known Memorials can be found, be aware however that some are now almost impossible to read.

We do know that some graves include Cremated Remains, these have been listed where known, we have not however included those Cremated Remains that have been put in the Garden of Remembrance.