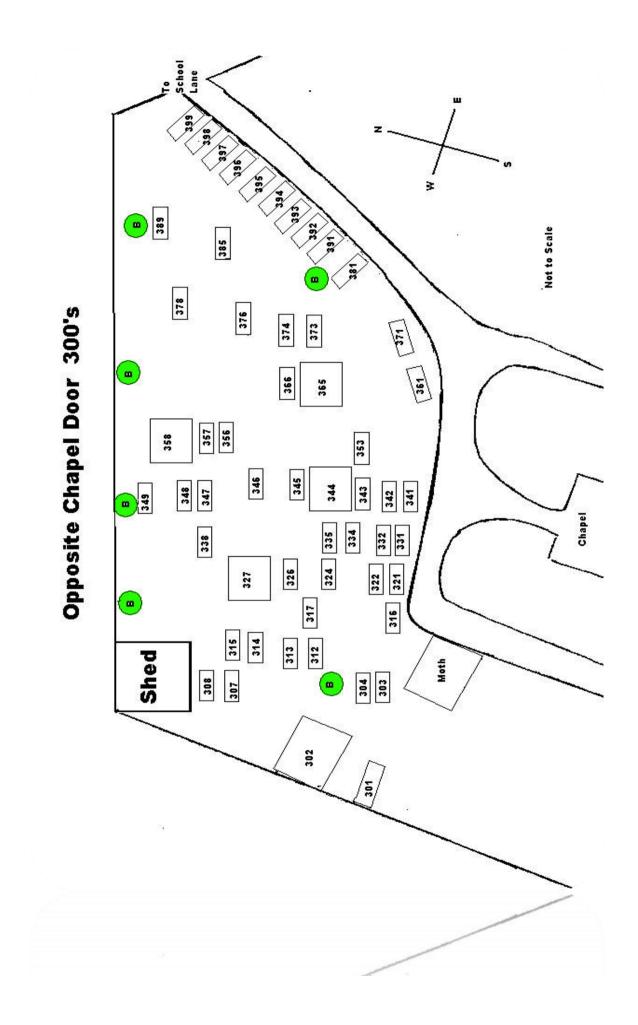

The following pages include some hand drawn maps of the Cemetery, the first an overall plan of the various sections and then in turn, area maps of each section showing the location of each Memorial, nothing is to scale but it is reasonably accurate.

Use these maps along with the Memorial numbers from the web pages and all of the known Memorials can be found, be aware however that some are now almost impossible to read.

We do know that some graves include Cremated Remains, these have been listed where known, we have not however included those Cremated Remains that have been put in the Garden of Remembrance.