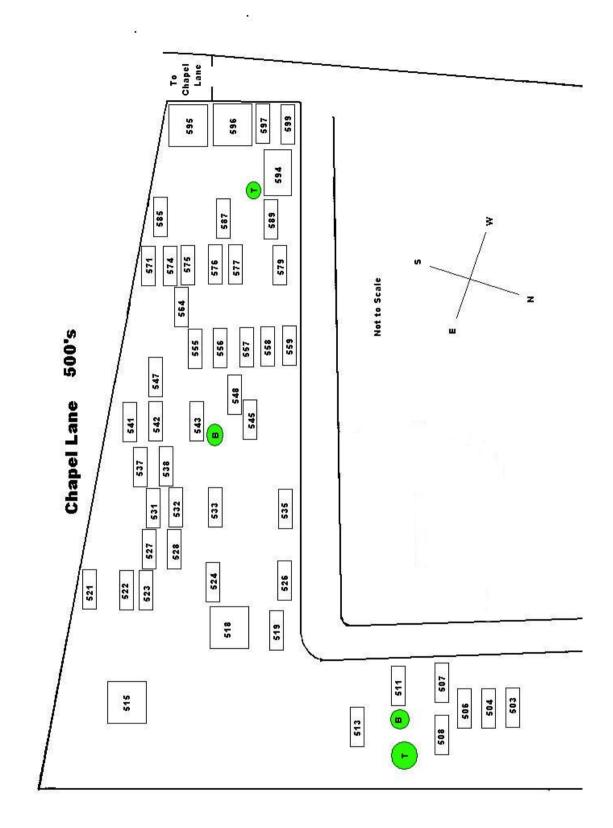

The following pages include some hand drawn maps of the Cemetery, the first an overall plan of the various sections and then in turn, area maps of each section showing the location of each Memorial, nothing is to scale but it is reasonably accurate.

Use these maps along with the Memorial numbers from the web pages and all of the known Memorials can be found, be aware however that some are now almost impossible to read.

We do know that some graves include Cremated Remains, these have been listed where known, we have not however included those Cremated Remains that have been put in the Garden of Remembrance.