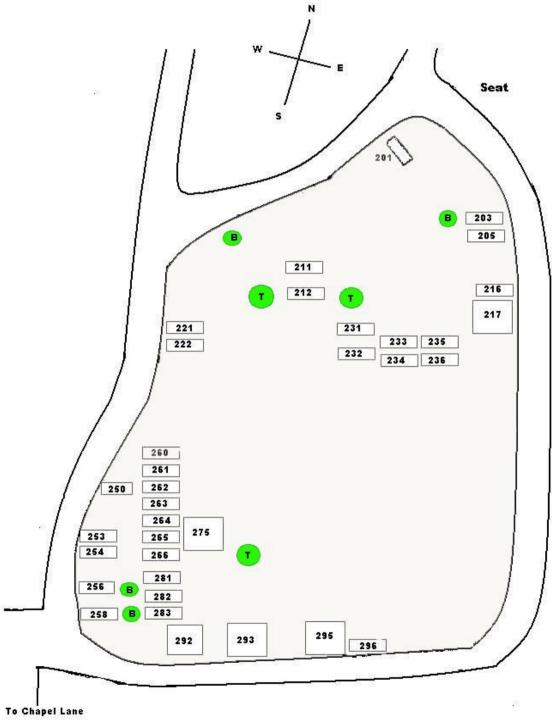

The following pages include some hand drawn maps of the Cemetery, the first an overall plan of the various sections and then in turn, area maps of each section showing the location of each Memorial, nothing is to scale but it is reasonably accurate.

Use these maps along with the Memorial numbers from the web pages and all of the known Memorials can be found, be aware however that some are now almost impossible to read.

We do know that some graves include Cremated Remains, these have been listed where known, we have not however included those Cremated Remains that have been put in the Garden of Remembrance.

.

**Lower Centre Section 200's** 

Wall to left from Chapel lane 600's