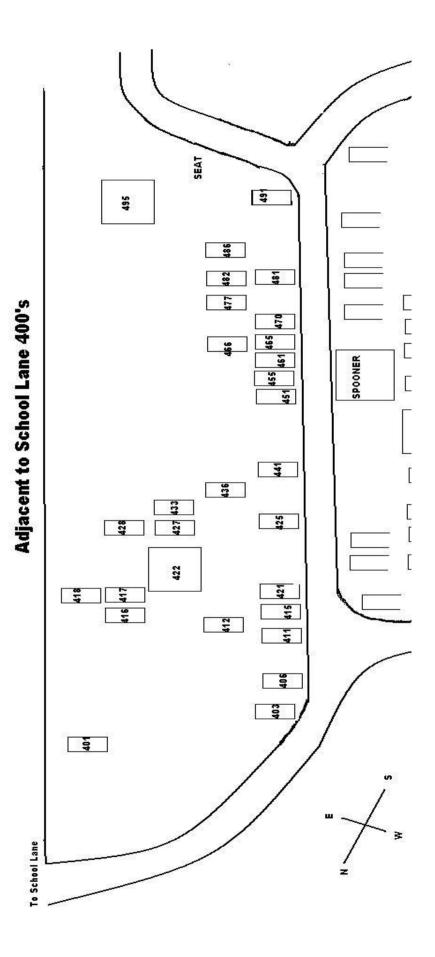

The following pages include some hand drawn maps of the Cemetery, the first an overall plan of the various sections and then in turn, area maps of each section showing the location of each Memorial, nothing is to scale but it is reasonably accurate.

Use these maps along with the Memorial numbers from the web pages and all of the known Memorials can be found, be aware however that some are now almost impossible to read.

We do know that some graves include Cremated Remains, these have been listed where known, we have not however included those Cremated Remains that have been put in the Garden of Remembrance.